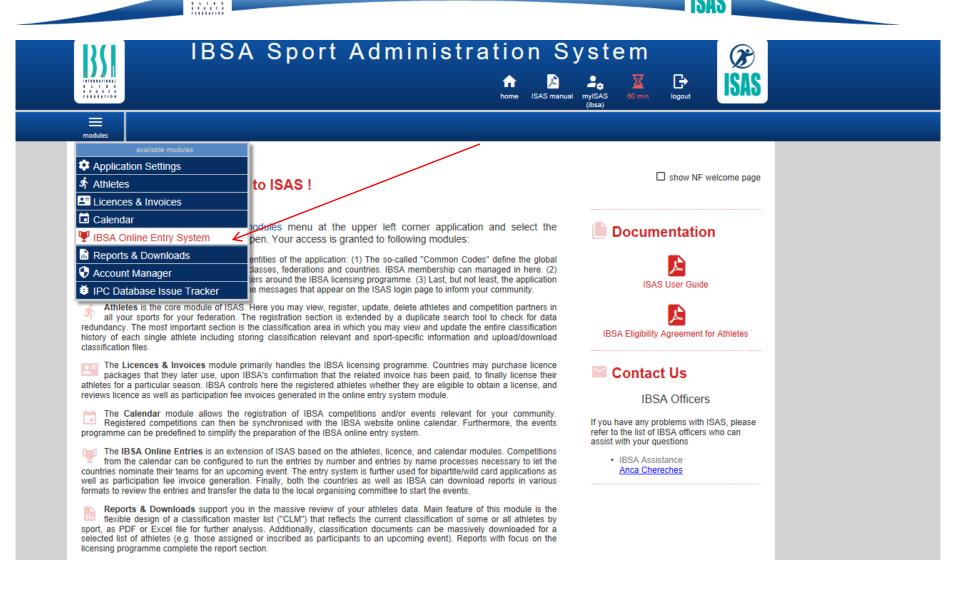

# IBSA ISAS ONLINE REGISTRATION

How to register your athlete in an IBSA sanctioned competition