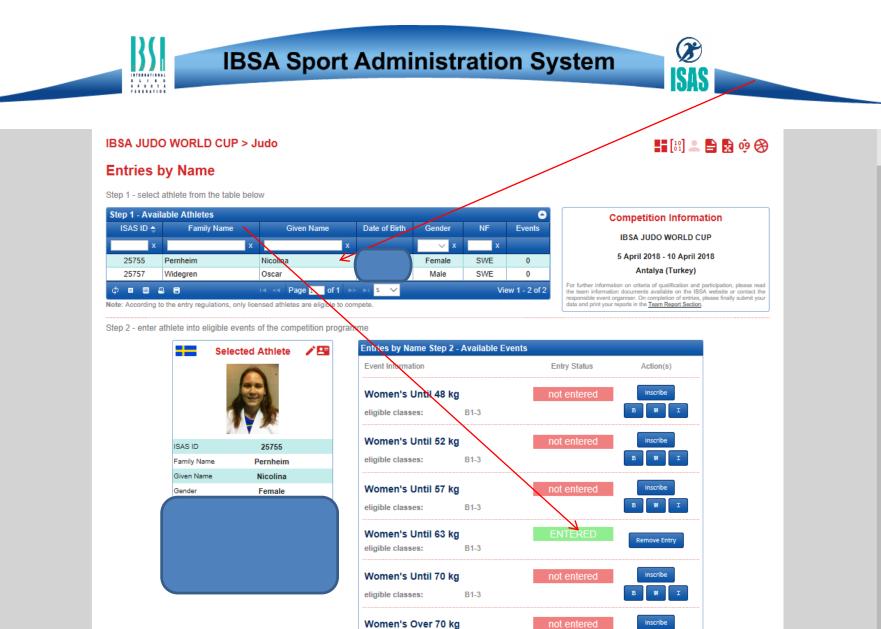

#### IBSA JUDO WORLD CUP > Judo

INTERNATIONAL

Until 63 kg

|               | Selected Athlete    | Entries by Name Step 2 - Availab | le Events                                                                |        |  |  |  |
|---------------|---------------------|----------------------------------|--------------------------------------------------------------------------|--------|--|--|--|
| AS ID         | no athlete selected | Event Information                | Entry Status                                                             | Action |  |  |  |
| Name          |                     |                                  |                                                                          |        |  |  |  |
| Given Name    |                     | - please select an athlet        | - please select an athlete from the grid above to load eligible events - |        |  |  |  |
| ler           |                     |                                  |                                                                          |        |  |  |  |
| f Birth       |                     |                                  |                                                                          |        |  |  |  |
|               |                     |                                  |                                                                          |        |  |  |  |
| lassification |                     |                                  |                                                                          |        |  |  |  |